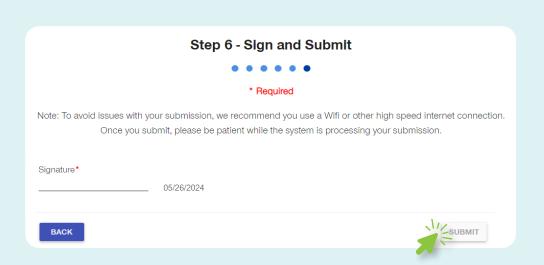

6 Verify your personal information.

All of the waiver questions need to be answered correctly or your waiver may be declined. Please read the questions and sections carefully to avoid any mistakes.

Provide your electronic signature by typing in your name and clicking "Submit."

Please wait for the confirmation message to appear to make sure your waiver was properly submitted.

Dear Student,

We are pleased to inform you that your insurance waiver has been approved.

Please print this email out as your confirmation of approval.