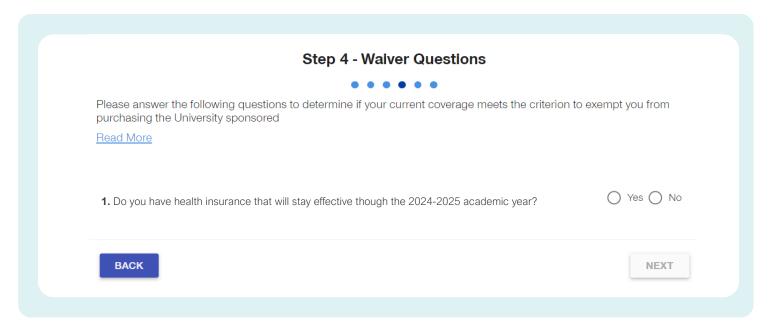

6 Verify your personal information.

All of the waiver questions need to be answered correctly or your waiver may be declined. Please read the questions and sections carefully to avoid any mistakes.

Provide your electronic signature by typing in your name and clicking "Submit."