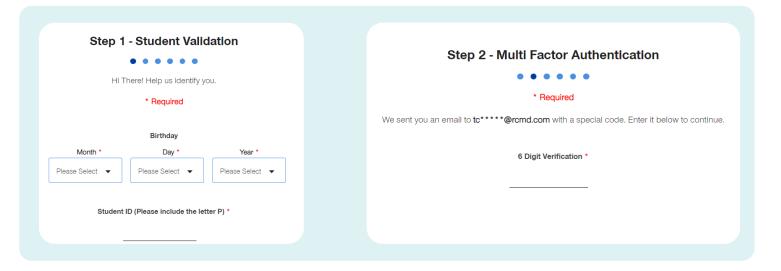

Enter your date of birth and student ID number.

Check your school email account for the **six-digit verification code**. This must be entered within 30 minutes or it will no longer be valid. Type in the number and click "**Next**."