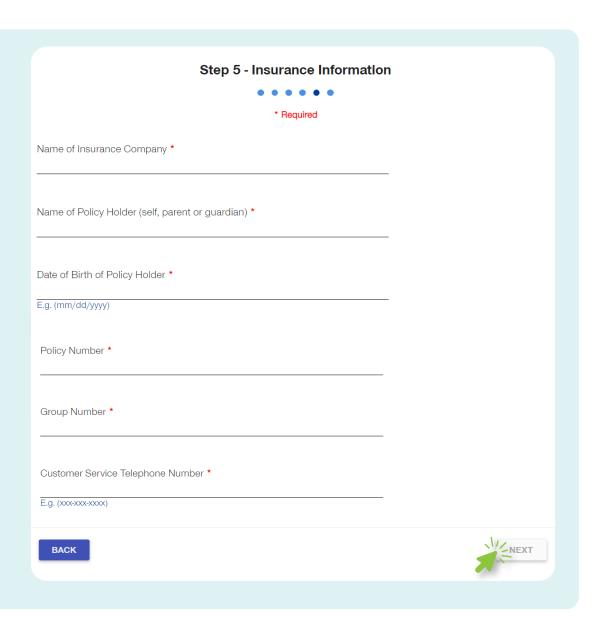

6 Verify your personal information.

All of the waiver questions need to be answered correctly or your waiver may be declined. Please read the questions and sections carefully to avoid any mistakes.

Provide your electronic signature by typing in your name and clicking "Submit."